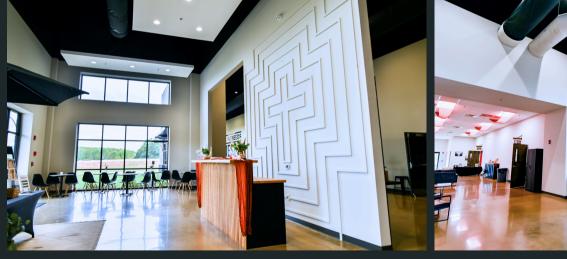

## Solid Rock Church

This 21,000-square-foot worship facility was meticulously designed and built by SCB Construction Group's in-house team. A harmonious blend of insulated metal panels, stucco, and stone showcases both functionality and visual appeal. Despite multiple client-driven changes, our commitment to safety remained paramount, resulting in zero incidents onsite. The project also stayed on schedule and on budget, demonstrating our agility and thorough planning. Every detail-from the striking exterior finishes to the thoughtfully arranged interiors underscores our dedication to excellence in construction and design. This inviting space is set to serve as a vibrant center for its congregation for years to come.