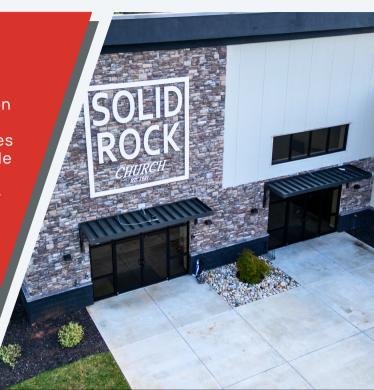

## Solid Rock Church

This 21,000-square-foot worship facility was meticulously designed and built by SCB Construction Group's in-house team. A harmonious blend of insulated metal panels, stucco, and stone showcases both functionality and visual appeal. Despite multiple client-driven changes, our commitment to safety remained paramount, resulting in zero incidents onsite. The project also stayed on schedule and on budget, demonstrating our agility and thorough planning. Every detail-from the striking exterior finishes to the thoughtfully arranged interiors underscores our dedication to excellence in construction and design. This inviting space is set to serve as a vibrant center for its congregation for years to come.