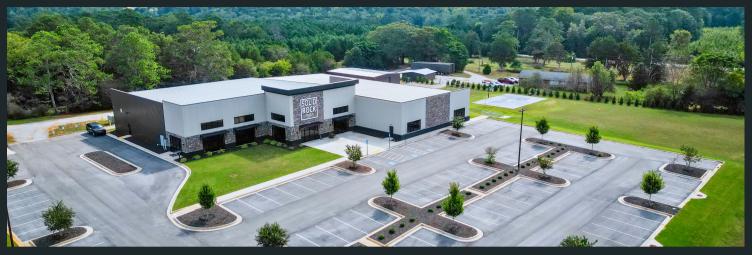

## Solid Rock Church

This 21,000-square-foot worship facility was meticulously designed and built by SCB Construction Group's in-house team. A harmonious blend of insulated metal panels, stucco, and stone showcases both functionality and visual appeal. Despite multiple client-driven changes, our commitment to safety remained paramount, resulting in zero incidents onsite. The project also stayed on schedule and on budget, demonstrating our agility and thorough planning. Every detail-from the striking exterior finishes to the thoughtfully arranged interiors underscores our dedication to excellence in construction and design. This inviting space is set to serve as a vibrant center for its congregation for years to come.