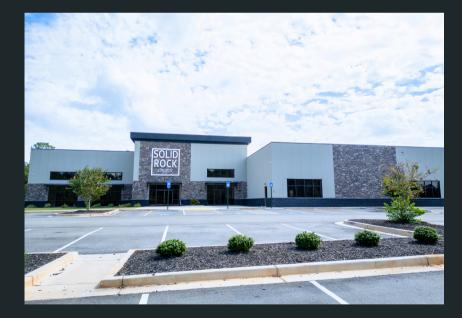

## Solid Rock Church

This 21,000-square-foot worship facility was meticulously designed and built by SCB Construction Group's in-house team. A harmonious blend of insulated metal panels, stucco, and stone showcases both functionality and visual appeal. Despite multiple client-driven changes, our commitment to safety remained paramount, resulting in zero incidents onsite. The project also stayed on schedule and on budget, demonstrating our agility and thorough planning. Every detail-from the striking exterior finishes to the thoughtfully arranged interiors underscores our dedication to excellence in construction and design. This inviting space is set to serve as a vibrant center for its congregation for years to come.