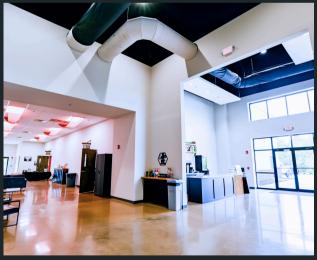

## Solid Rock Church

This 21,000-square-foot worship facility was meticulously designed and built by SCB Construction Group's in-house team. A harmonious blend of insulated metal panels, stucco, and stone showcases both functionality and visual appeal. Despite multiple client-driven changes, our commitment to safety remained paramount, resulting in zero incidents onsite. The project also stayed on schedule and on budget, demonstrating our agility and thorough planning. Every detail-from the striking exterior finishes to the thoughtfully arranged interiors underscores our dedication to excellence in construction and design. This inviting space is set to serve as a vibrant center for its congregation for years to come.