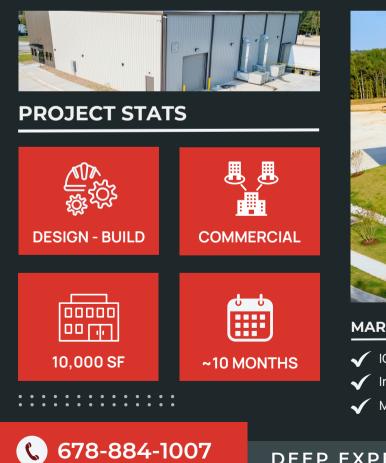

# Electrical Contractor Inc.

A versatile 10,000 SF commercial flex space, this design-build project provides purpose-built offices, ample warehouse storage, and well-equipped shop areas tailored to support electrical and industrial contracting in one cohesive facility. The layout also features an expansive exterior laydown area, specially designed to accommodate additional storage needs with durable paved access for efficient material management and organization. Thoughtfully engineered to enhance workflow and maximize operational capacity, this facility exemplifies our commitment to crafting spaces that elevate functionality and efficiency for our clients.