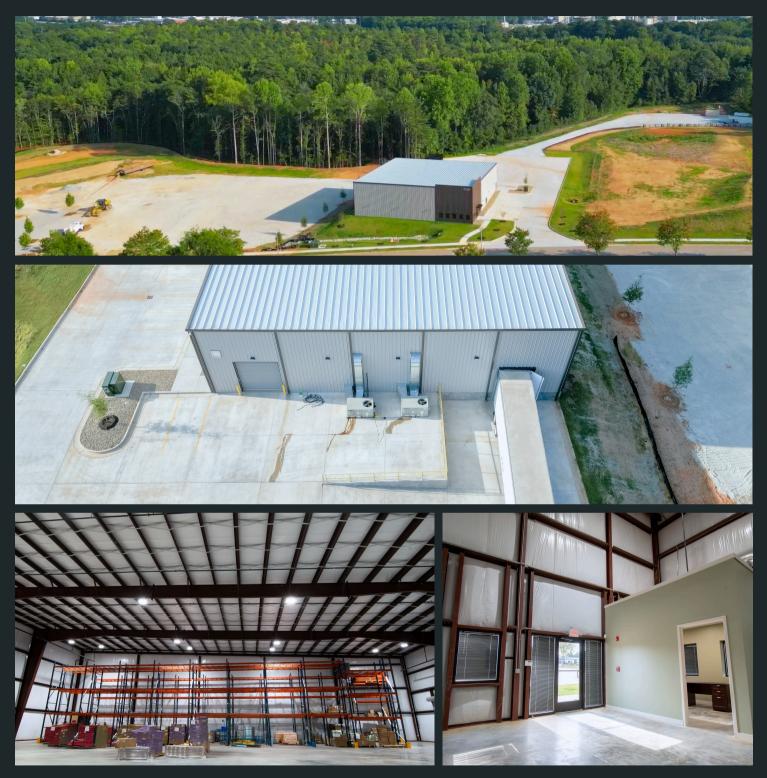

# Electrical Contractor Inc.

A versatile 10,000 SF commercial flex space, this design-build project provides purpose-built offices, ample warehouse storage, and well-equipped shop areas tailored to support electrical and industrial contracting in one cohesive facility. The layout also features an expansive exterior laydown area, specially designed to accommodate additional storage needs with durable paved access for efficient material management and organization. Thoughtfully engineered to enhance workflow and maximize operational capacity, this facility exemplifies our commitment to crafting spaces that elevate functionality and efficiency for our clients.