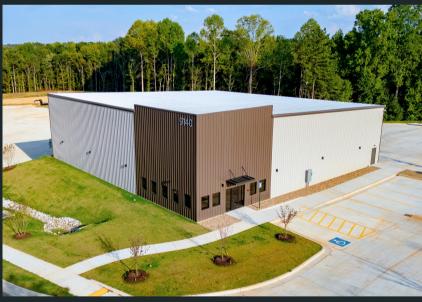

# Electrical Contractor Inc.

A versatile 10,000 SF commercial flex space, this design-build project provides purpose-built offices, ample warehouse storage, and well-equipped shop areas tailored to support electrical and industrial contracting in one cohesive facility. The layout also features an expansive exterior laydown area, specially designed to accommodate additional storage needs with durable paved access for efficient material management and organization. Thoughtfully engineered to enhance workflow and maximize operational capacity, this facility exemplifies our commitment to crafting spaces that elevate functionality and efficiency for our clients.