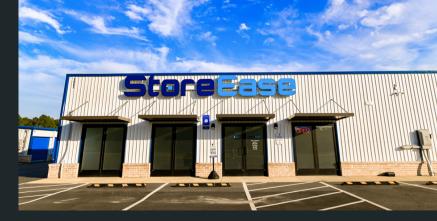

## **StoreEase**

Designed as a 15,000 SF phase of a larger 40,000 SF self-storage facility, this project showcases a modern, customer-centric solution for StoreEase in Loganville, GA. We utilized high-quality components to create a 24-hour facility that prioritizes security and convenience through advanced self check-in, controlled access, and integrated surveillance. The design features both climate-controlled interior units and exterior units with roll-up doors, providing flexible storage options for a wide range of customer needs. This facility not only sets a new standard in self-storage functionality and accessibility but embodies our mission of elevating industry standards with every project.