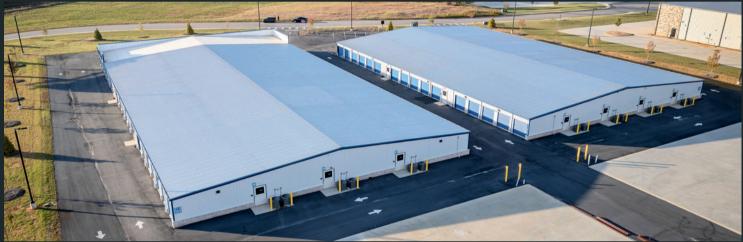

## **StoreEase**

Designed as a 15,000 SF phase of a larger 40,000 SF self-storage facility, this project showcases a modern, customer-centric solution for StoreEase in Loganville, GA. We utilized high-quality components to create a 24-hour facility that prioritizes security and convenience through advanced self check-in, controlled access, and integrated surveillance. The design features both climate-controlled interior units and exterior units with roll-up doors, providing flexible storage options for a wide range of customer needs. This facility not only sets a new standard in self-storage functionality and accessibility but embodies our mission of elevating industry standards with every project.