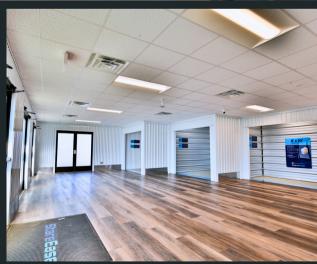

## **StoreEase**

Designed as a 15,000 SF phase of a larger 40,000 SF self-storage facility, this project showcases a modern, customer-centric solution for StoreEase in Loganville, GA. We utilized high-quality components to create a 24-hour facility that prioritizes security and convenience through advanced self check-in, controlled access, and integrated surveillance. The design features both climate-controlled interior units and exterior units with roll-up doors, providing flexible storage options for a wide range of customer needs. This facility not only sets a new standard in self-storage functionality and accessibility but embodies our mission of elevating industry standards with every project.