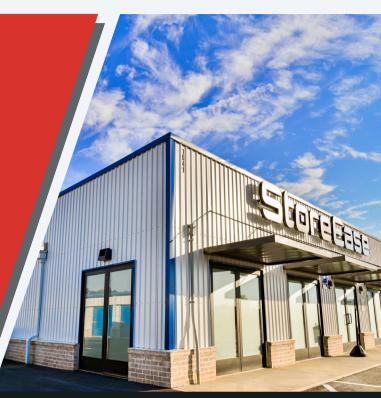

## **StoreEase**

Designed as a 15,000 SF phase of a larger 40,000 SF self-storage facility, this project showcases a modern, customer-centric solution for StoreEase in Loganville, GA. We utilized high-quality components to create a 24-hour facility that prioritizes security and convenience through advanced self check-in, controlled access, and integrated surveillance. The design features both climate-controlled interior units and exterior units with roll-up doors, providing flexible storage options for a wide range of customer needs. This facility not only sets a new standard in self-storage functionality and accessibility but embodies our mission of elevating industry standards with every project.