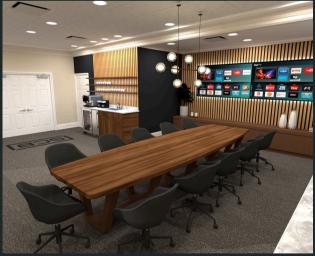

**Process Equipment & Controls** 

A state-of-the-art manufacturing facility and headquarters for PEC in Covington, GA, this design-build project features insulated metal panels that replicate the appearance of tilt-up concrete, providing both durability and aesthetic appeal. The facility includes a large warehouse space, modern offices on a second-floor mezzanine, and a striking storefront glass entryway. Our commitment to raising standards and elevating experiences ensures that PEC's new headquarters surpasses expectations and meets the functional and operational needs of their growing business.