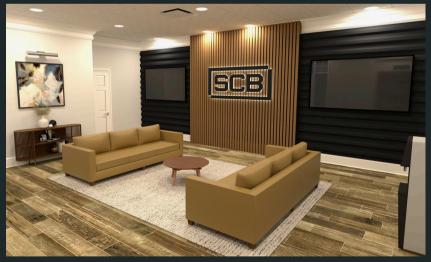

**Process Equipment & Controls** 

A state-of-the-art manufacturing facility and headquarters for PEC in Covington, GA, this design-build project features insulated metal panels that replicate the appearance of tilt-up concrete, providing both durability and aesthetic appeal. The facility includes a large warehouse space, modern offices on a second-floor mezzanine, and a striking storefront glass entryway. Our commitment to raising standards and elevating experiences ensures that PEC's new headquarters surpasses expectations and meets the functional and operational needs of their growing business.